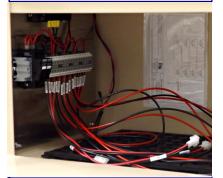

Wired for up to eight batteries. Comes standard with a 24VDC 10Amp Solar Charger. Wiring Schematic Enclosed.

Quick disconnect from the power strip to the battery for added safety. Fused Input.

Heavy duty welded hasp and lock help protect batteries from theft

Rubber Mat to protect batteries

Heavy duty door that opens wide for installing and wiring batteries