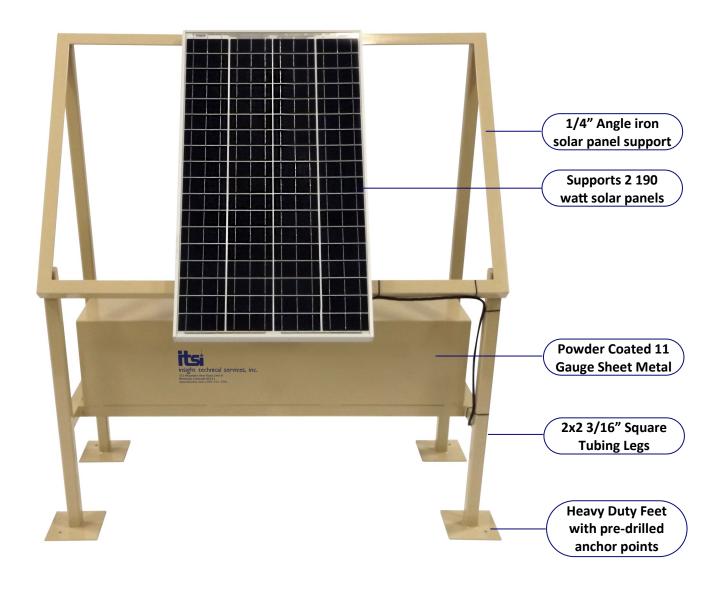

## **SOLAR-RACK**

The ITSI™ Solar-Rack is a heavy duty solar panel rack with a welded attached battery enclosure with a security door to help prevent battery theft. The ITSI™ Solar-Rack can hold two, 190 watt solar panels or a variety of other sized solar panels, plus up to eight 110 amp batteries. Designed for quick installation, with quick battery connects. Manufactured from powder coated 3/16″ square tubing and 1/4″ angle iron. All tubing openings are sealed to prevent water from corroding the frame structure. Eight inch square by 1/4″ square steel plate feet hold the structure securely to the ground. Pre drilled holes allow for the ITSI™ Solar-Rack to be bolted to a concrete pad or placed securely at any location.

## **SOLAR-RACK**

Voltage

12 or 24 VDC

Battery Capacity

Up to 8, 110 Amp Batteries

Upper Dimensions

71½"H X 64½"L X 28½"W

Base Dimension

70"L X 32"W

Other Information

Comes standard with a 10 AMP 24V charger

Comes standard with a single 190 watt solar panel

Batteries not included in base system (optional order)

**Custom Configurations Available** 