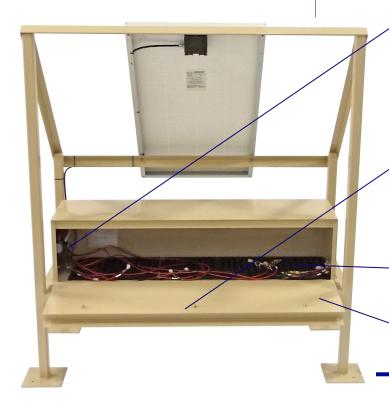

Wired for up to eight batteries. Comes standard with a 24VDC 10Amp Solar Charger. Wiring Schematic Enclosed.

Quick disconnect from the power strip to the battery for added safety. Fused Input.

Heavy duty welded hasp and lock help protect batteries from theft

Rubber Mat to protect batteries

Heavy duty door that opens wide for installing and wiring batteries